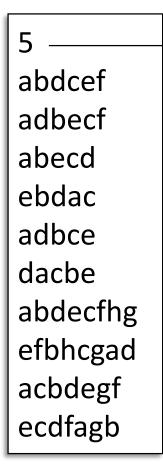

# Input

Number of sequence pairs

Level-order sequence

In-order sequence

(A letter is used exactly once in a sequence)