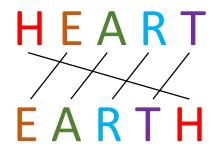

## Not All Anagrams are Valid Trees

 If we want "EARTH" to be the level-order sequence and "HEART" to be the in-order sequence, the tree does not exist