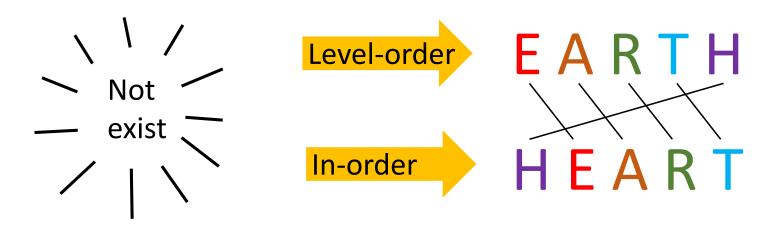

## Not All Anagrams are Valid Trees

 If we want "EARTH" to be the level-order sequence and "HEART" to be the in-order sequence, the tree does not exist