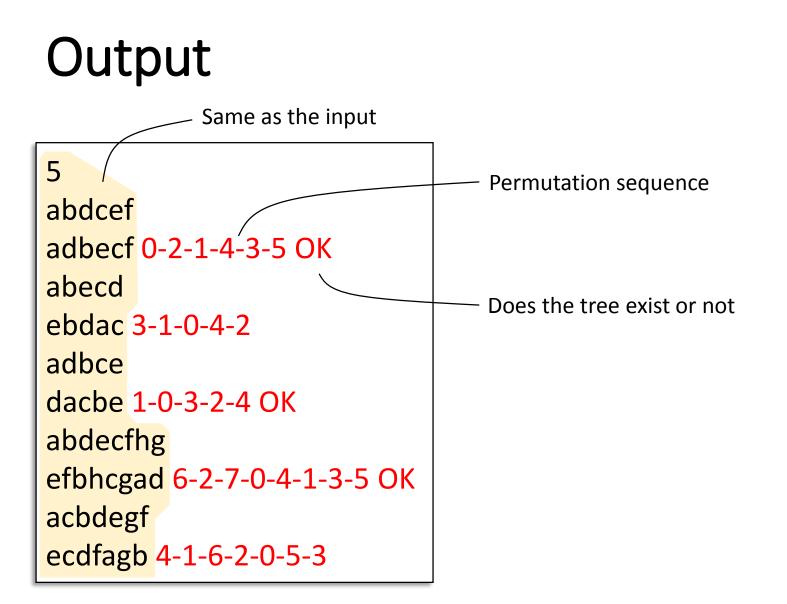

# HW3 Tree Anagrams





#### Anagrams

• "變位字" in Chinese





## "Tree" Anagrams

• Our definition:



## Not All Anagrams are Valid Trees

 If we want "EARTH" to be the level-order sequence and "HEART" to be the in-order sequence, the tree does not exist



# Input



Number of sequence pairs

Level-order sequence

In-order sequence

(A letter is used exactly once in a sequence)



#### Example



The tree does exist



## Grading

- By default 50 + 5 \* the number of passed test cases
  - +10% bonus if you complete the homework by 6/4
  - Due 6/18
- O credit for all similar (i.e., plagiarized) codes (no matter which one is original)
  - Don't ask others for codes
  - Don't directly copy codes on the Internet
  - Don't submit others' codes to either iLMS or Online Judge
  - Don't publish your codes or give your codes to others