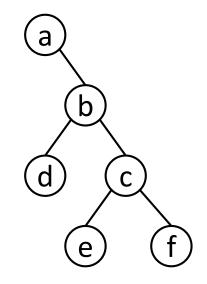

# HW3 Tree Anagrams





#### Anagrams

• "變位字" in Chinese





## "Tree" Anagrams

• Our definition:



## Not All Anagrams are Valid Trees

 If we want "EARTH" to be the level-order sequence and "HEART" to be the in-order sequence, the tree does not exist



# Input



Number of sequence pairs

Level-order sequence

In-order sequence

(A letter is used exactly once in a sequence)



#### Example



The tree does exist



## Grading

- By default 50 + 5 \* the number of passed test cases
  - +10% bonus if you complete the homework by 6/4
  - Due 6/18
- O credit for all similar (i.e., plagiarized) codes (no matter which one is original)
  - Don't ask others for codes
  - Don't directly copy codes on the Internet
  - Don't submit others' codes to either iLMS or Online Judge
  - Don't publish your codes or give your codes to others