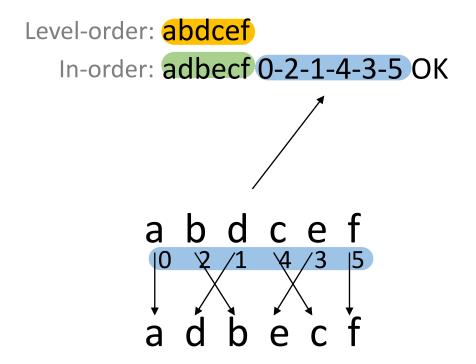

# HW3 Tree Anagrams





#### Anagrams

• "變位字" in Chinese





## "Tree" Anagrams

• Our definition:



## Not All Anagrams are Valid Trees

 If we want "EARTH" to be the level-order sequence and "HEART" to be the in-order sequence, the tree does not exist



# Input



Number of sequence pairs

Level-order sequence

In-order sequence

(A letter is used exactly once in a sequence)



#### Example



The tree does exist



## Grading

- By default 50 + 5 \* the number of passed test cases
  - +10% bonus if you complete the homework by 6/4
  - Due 6/18
- O credit for all similar (i.e., plagiarized) codes (no matter which one is original)
  - Don't ask others for codes
  - Don't directly copy codes on the Internet
  - Don't submit others' codes to either iLMS or Online Judge
  - Don't publish your codes or give your codes to others