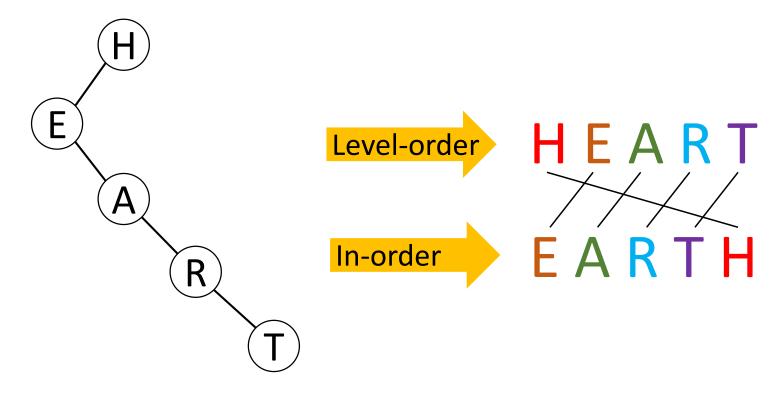

# HW3 Tree Anagrams





#### Anagrams

• "變位字" in Chinese





## "Tree" Anagrams

• Our definition:



## Not All Anagrams are Valid Trees

 If we want "EARTH" to be the level-order sequence and "HEART" to be the in-order sequence, the tree does not exist



# Input



Number of sequence pairs

Level-order sequence

In-order sequence

(A letter is used exactly once in a sequence)



#### Example



The tree does exist



## Grading

- By default 50 + 5 \* the number of passed test cases
  - +10% bonus if you complete the homework by 6/4
  - Due 6/18
- O credit for all similar (i.e., plagiarized) codes (no matter which one is original)
  - Don't ask others for codes
  - Don't directly copy codes on the Internet
  - Don't submit others' codes to either iLMS or Online Judge
  - Don't publish your codes or give your codes to others